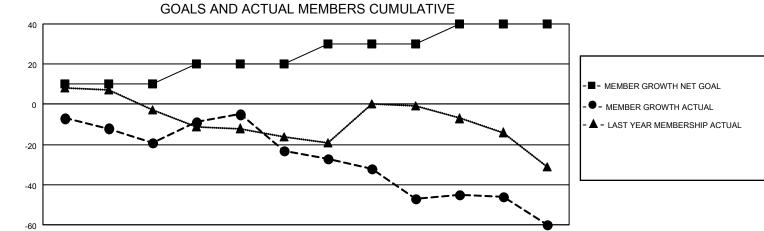

## District 27 A2

| Clubs         |               |             |               | Members               |                        |                         |                                                    |  |
|---------------|---------------|-------------|---------------|-----------------------|------------------------|-------------------------|----------------------------------------------------|--|
|               | RESULTS FOR   | R 2020-2021 |               | RESULTS FOR 2020-2021 |                        |                         |                                                    |  |
| QUARTER       | NEW CLUB GOAL | NEW CLUBS   | DROPPED CLUBS | QUARTER MEME          | BER GROWTH NET<br>GOAL | MEMBER GROWTH<br>ACTUAL | DROPPED<br>MEMBERS ACTUAL<br>(including transfers) |  |
| JULY/AUG/SEPT | 0             | 0           | 0             | JULY/AUG/SEPT         | 10                     | 17                      | 35                                                 |  |
| OCT/NOV/DEC   | 0             | 0           | 0             | OCT/NOV/DEC           | 10                     | 38                      | 42                                                 |  |
| JAN/FEB/MAR   | 0             | 0           | 1             | JAN/FEB/MAR           | 10                     | 12                      | 34                                                 |  |
| APR/MAY/JUNE  | 0             | 0           | 0             | APR/MAY/JUNE          | 10                     | 34                      | 47                                                 |  |